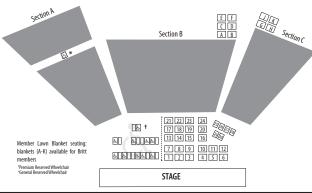

### MEMBER (\$600+) **RESERVED BLANKETS (A-K)**

There are ten member blankets located on the lawn directly behind the reserved seat sections. Each blanket seats up to four patrons. Each patron must hold a lawn seat ticket.

Please indicate on the ticket order form which blanket you would like (see seating chart on this page). If your blanket choice is not available, we will issue the next best available unless otherwise specified.

## PREMIUM RESERVED BLANKETS (1-30)

The lawn area between regular reserved seating and the stage will be sold as premium reserved blanket seating. There will be up to 30 Premium Reserved Blankets available for most concerts.

Patrons may request specific blanket locations when ordering; however, if the blanket requested is not available or no specific request is made, best available will be given (see seating chart on this page).