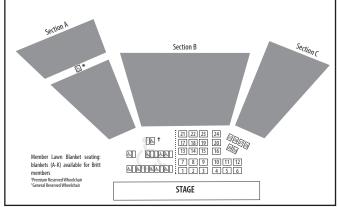

**SEATING PREFERENCES** 

### PREMIUM LAWN

### **RESERVED BLANKETS (1-30)**

The lawn area between regular reserved seating and the stage will be sold as premium reserved blanket seating.

There will be up to 30 Premium Reserved Blanket spaces available.

You may request specific blanket locations when ordering; however, if the blanket space requested is not available or no specific request is made, best available will be given (see seating chart on this page).