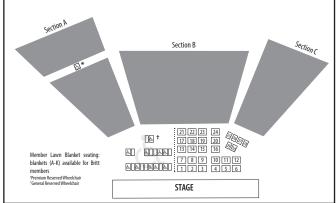

## PREMIUM LAWN

### **RESERVED BLANKETS (1-30)**

The lawn area between regular reserved seating and the stage will be sold as premium reserved blanket seating.

There will be up to 30 Premium Reserved Blanket spaces available.

You may request specific blanket locations when ordering; however, if the blanket space requested is not available or no specific request is made, best available will be given (see seating chart on this page).